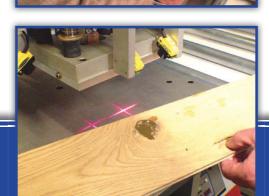

## Give Nature A Helping Hand!

This simple patching system fills defects such as knots and cracks in seconds with minimal waste of the patching material. Using the laser cross hairs, the wood parts are positioned under the injection head, according to the defect location. The hot patch solution is injected with pressure into the defect.

- Wood Repair System
- Easy to operate
- Fills and repairs knots and cracks in seconds
- High pressure injection head fills all voids
- Durable filling compound can be stained and finished
- Chilled platen cools and cures filler in seconds
- Available with one or two color injection heads
- Optional scanner
- Proudly made in the USA