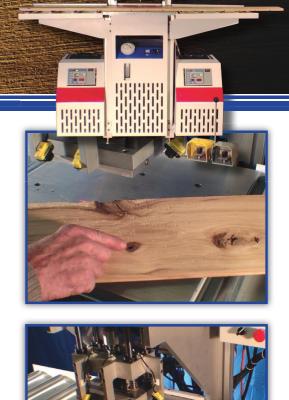

## Give Nature A Helping Hand!

This simple patching system fills defects such as knots and cracks in seconds with minimal waste of the patching material. Using the laser cross hairs, the wood parts are positioned under the injection head, according to the defect location. The hot patch solution is injected with pressure into the defect.

- Wood Repair System
- Easy to operate
- Fills and repairs knots and cracks in seconds
- High pressure injection head fills all voids
- Durable filling compound can be stained and finished
- Chilled platen cools and cures filler in seconds
- Available with one or two color injection heads
- Optional scanner
- Proudly made in the USA