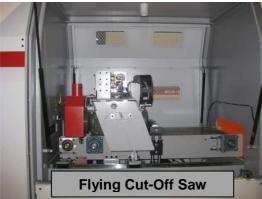

## **Optional equipment:**

Automatic sub straight hopper feeder Flying cut-off saw Automatic random length veneer feeder

USA Contacts www.ogden-group.com sales@ogdeninc.com EUROPE Contacts www.neva.cz neva@neva.cz