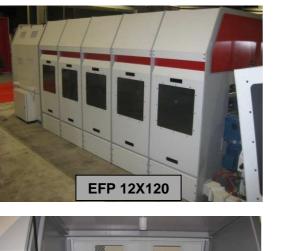

## Random Length Infeed

The EFP 12 x 120 is a heavy-duty designed roll press for the lamination of engineered flooring using PUR adhesives. The press is constructed with a window style steel frame and precision machined lineal steel beams.

EFP 12 x 120 PUR Flooring Press

## **Machine Specifications:**

Feed speed 10 to 50ft/min Working width 3.5 to 12" Laminating pressure up to 750 psi 10 rows of opposing Top/Bottom Pressure Rollers

Veneer lengths from 3 to 12 feet Touchscreen Control Laminating thickness <sup>1</sup>/<sub>4</sub>" - 1"